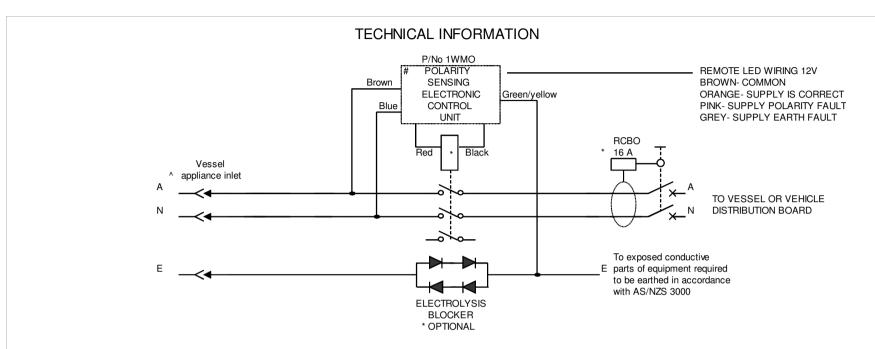

## Sure power Solutions

The polarity sensor is manufactured and complies with AS/NZS 3100:2002 The polarity sensor can be applied under the AS3004.2: 2008 S5.5.3.2 a,c. (Protection against reversal of polarity in the supply lead) and NSCV Part C Section 5 Subsection 5B (Electrical) Paragraph 4.7.1.c (Shore Supply).

This device must be installed by a suitably licensed electrician. To meet the standards of AS3000:2007. SUREPOWER SOLUTIONS PTY LTD have independently engaged a testing authority to test and report on our product, thus ensuring it complies with AS-3100:2002.

Warning: Installation is only to be carried out by licensed electricians. Module to be fitted to suitable enclosure base. Maximum switching current 3A @ 250V AC1 3A @ 30vdc The PEC module is designed to switch a contactor only please check the contactor for current draw before installing. The PEC module only has a <2mA draw to earth thus making it suitable in large marina installations.